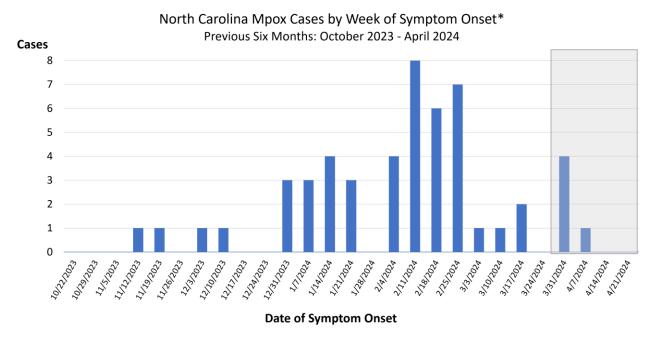

## NC DEPARTMENT OF HEALTH AND HUMAN SERVICES

<sup>\*</sup>Data from the area shaded gray may be incomplete. Data will be updated as additional information becomes available.

Figure 1: Mpox Cases by County, Previous Six Months: October 2023 – April 2024